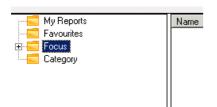

#### Click on Run report

Report Browse

Then click the + next to Focus

Click on student, then on the right hand side double click on the report called: