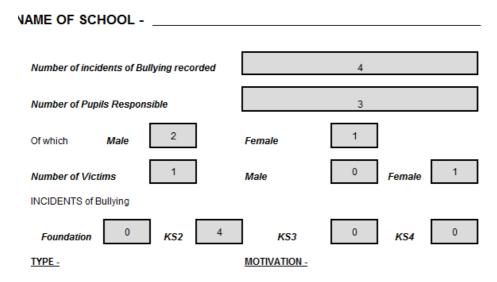

|
| -        |                                                                                                                                                                                                                |
| -        |                                                                                                                                                                                                                |
| -        | Open the Trust Center Cancel                                                                                                                                                                                   |

Then click OK, this will open the report.

# **Bullying Summary Report**



 $- \mathbf{i}$