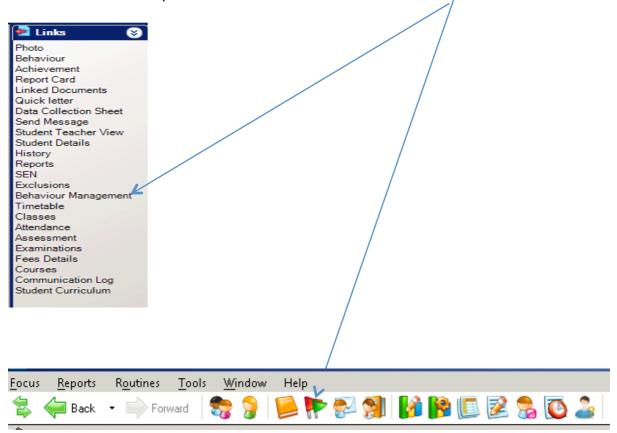

### **Recording a Behaviour Incident**

To enter in a Behaviour incident you can either go into the pupil's record and select the behaviour from the link box on the right hand side, or you can click on the behaviour icon situated at the top of the screen.

Depending on which way you select the behaviour management you will notice that if you click on the flags you will have to search for the pupil that you want to attach the behaviour record to, but if you go through the links within the pupil record you will be attaching the behaviour record to that pupil.